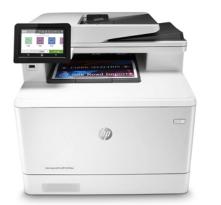

## M479 Multi-function Color Laser Series specs:

- Print/Copy/Scan to email or folder and Fax
- Black and color at 27ppm
- Wireless and extra tray options
- Auto duplex
- Best in class HP security and sustainability