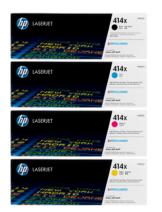

## "All-Inclusive" bundle includes everything you need

- New HP M479 Series color laser Print/Copy/Scan/Fax
- New original HP toner as needed
- Repair service and parts replacement when needed